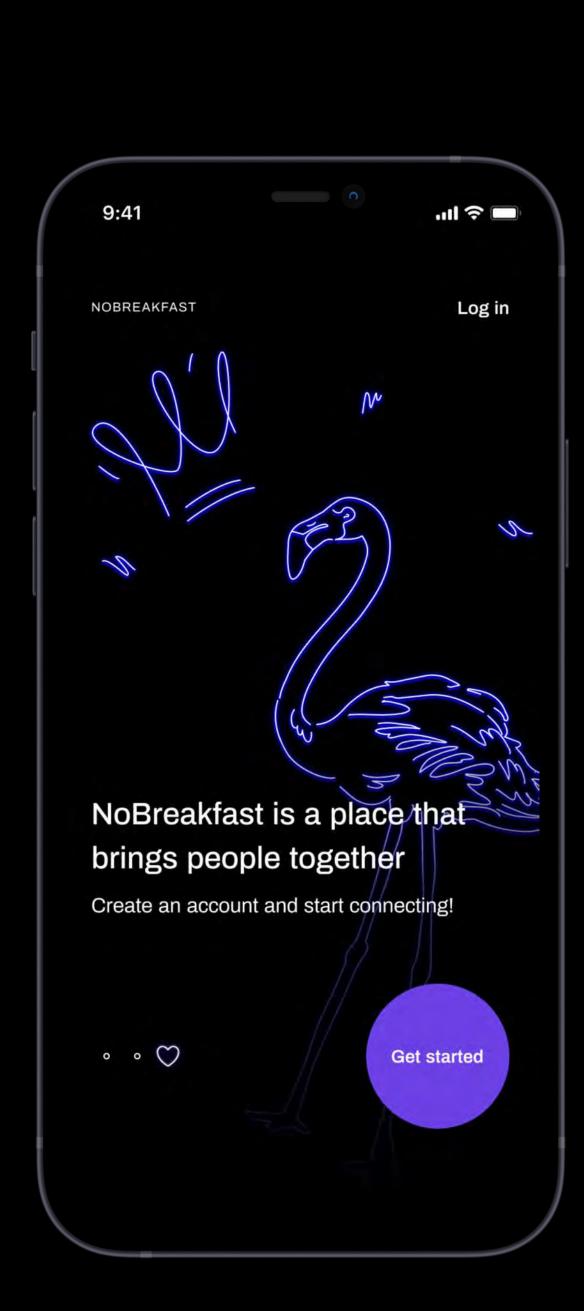

# Noßreakfast

Client

NoBreakfast

Expertise

UI/UX Design

Deliverables

Native iOS Application Design

Mejo

Tech Stack

React, PHP

Visit website 7

**Expertise** 

**Deliverables** 

Web Application

Development, UI/UX Design

mejo